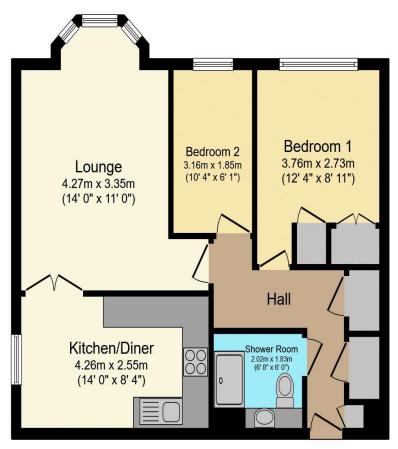

## Visit us at retirementhomesearch.co.uk

Total floor area 57.6 sq.m. (620 sq.ft.) approx

This floor plan is for illustrative purposes only. It is not drawn to scale. Any measurements, floor areas (including any total floor area), openings and orientation are approximate. No details are guaranteed, they cannot be relied upon for any purpose and they do not form part of any agreement. No liability is taken for any error, omission or misstatement. A party must rely upon its own inspection(s). Powered by www.focalagent.com