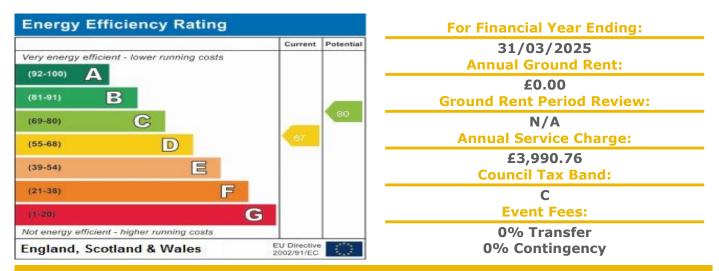

#### A TWO BEDROOM THIRD FLOOR RETIREMENT APARTMENT

Penhaligon Court was built by Lansdown Homes. The development forms 10 houses and 44 apartments arranged over 4 floors served by a lift. The Development Manager can be contacted from various points within each property in the case of an emergency. For periods when the Development Manager is off duty there is a 24 hour emergency Appello call system. Each property comprises an entrance hall, lounge, kitchen, one or two bedrooms and a bathroom. It is a condition of purchase that residents be over the age of 55 years. Please speak to our Property Consultant if you require information regarding Event Fees that may apply to this property.